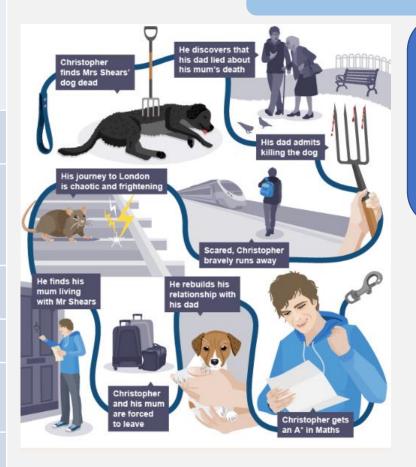

## Year 8| The Curious Incident | Physical Theatre

The curious incident of the dog in the night time follows the story of Christopher Boone, A 15 year old who is exceptional at Maths but finds people confusing. The play opens with Christopher discovering a dead dog in his neighbour Mrs Shears garden. Christopher decides to investigate the death of the dog. In doing so he discovers that his mother is not dead as his father had told him but alive and well and living in London. So he overcomes his fears and tries to go and visit her